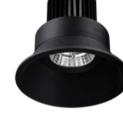

DOWNLIGHT

As its name suggests, the Micron Downlight presents a cost-efficient luminaire with a slimline trim, whilst retaining easy installability and class-leading performance. Its deep seated recessed design provides excellent visual comfort that would be perfectly suited to multiresidential developments.

- Slimline trim for seamless integration into ceilings
- Deep seated recessed design for superior visual comfort
- Unique shallow heatsink design suitable for minimal ceiling spaces
- Designed with performance and value in mind