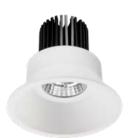

DOWNLIGHT

As its name suggests, the Micron Downlight presents a cost-efficient luminaire with a slimline trim, whilst retaining easy installability and class-leading performance. Its deep seated recessed design provides excellent visual comfort that would be perfectly suited to multiresidential developments.

- Slimline trim for seamless integration into ceilings
- Deep seated recessed design for superior visual comfort
- Unique shallow heatsink design suitable for minimal ceiling spaces
- Designed with performance and value in mind