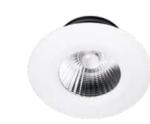

DOWNLIGHT

The Optix Downlight combines a classic recessed downlight profile with an integrated optical lens and an exceptionally compact heatsink. The result is a discreet and practical downlight solution for multi-residential and commercial projects. The latest generation LED technology ensures excellent light output and class-leading efficiency.

- Integrated optical lens technology
- Compact 40mm downlight design
- · Ideal for multi-residential and commercial projects
- · Available in textured white or black finish

## Measurements (mm)

Ø 92 (**Ø** 72)

Absolute Luminous Flux 10W (250mA)

750lm (at 3000K) 800lm (at 4000K)

Beam

60° (W)

unios...

LED

Driver

Textured Black Textured White

General Specifications

Material | Powder Coated Aluminium IP | 44

UGR (Unified Glare Rating) | <19 Warranty | 3 Years

**Colour Temp** | 3000K, 4000K CRI | 80+

Colour Deviation | SDCM≤3 **Lifetime** | >50,000h L70